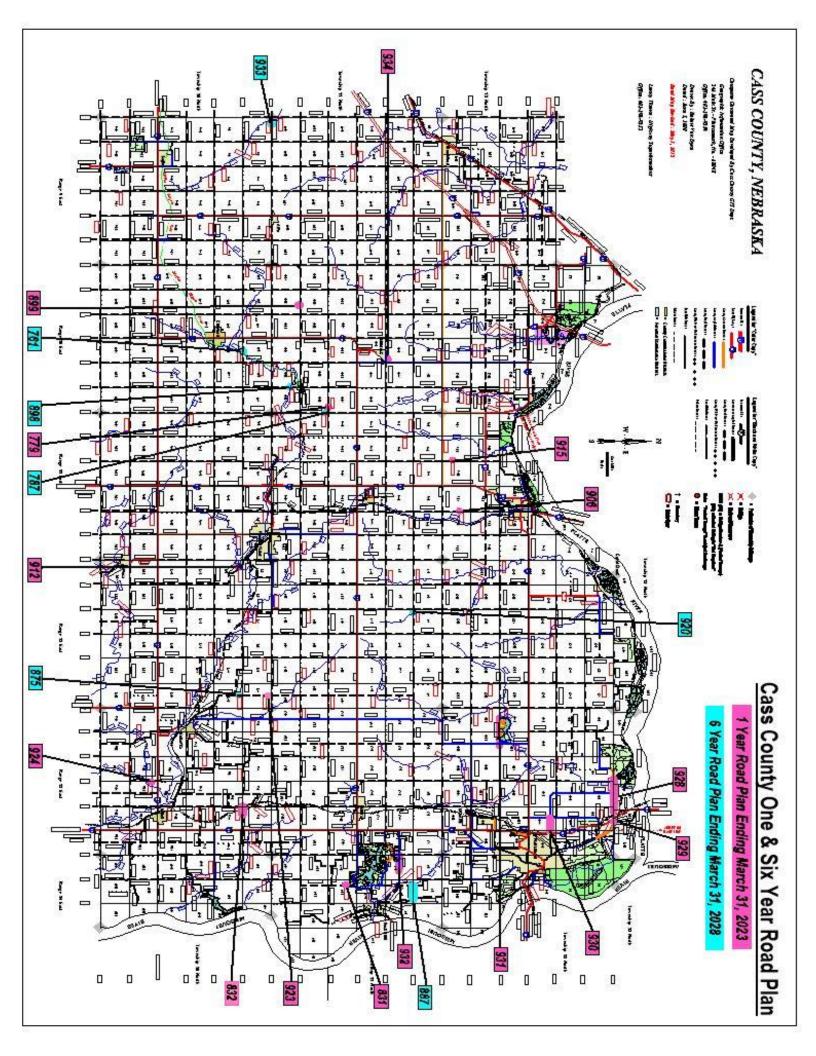

## <u>Numerical Summary of (One) and (Six)</u> Year Road Plan

| #915 - 358 <sup>th</sup> St. North of Church Road                                                                                                                                                                                                             | Replace arch plate with CBC                                                                                                                      |
|---------------------------------------------------------------------------------------------------------------------------------------------------------------------------------------------------------------------------------------------------------------|--------------------------------------------------------------------------------------------------------------------------------------------------|
| #906 - 156 <sup>th</sup> St. North of Church Road                                                                                                                                                                                                             | Replace bridge with CBC                                                                                                                          |
| #920 - Mill Rd. East of 108 <sup>th</sup> St                                                                                                                                                                                                                  | Replace bridge with CBC                                                                                                                          |
| #928 - Bay Road                                                                                                                                                                                                                                               | Replace shoulders on Bay Road                                                                                                                    |
| #929 - East Bay Road                                                                                                                                                                                                                                          | Install turn lane                                                                                                                                |
| #930 - Oak Hill Road East of 6 <sup>th</sup> St.                                                                                                                                                                                                              | Patch mill overlay                                                                                                                               |
| #931 - Cove Road West of 42 <sup>nd</sup> St.                                                                                                                                                                                                                 | Patch mill overlay                                                                                                                               |
| #887 - East Mill Road                                                                                                                                                                                                                                         | Relocate a portion of East Mill Road and rebuild                                                                                                 |
| #932 - Young Road East of 12 <sup>th</sup> Ave.                                                                                                                                                                                                               | Patch mill overlay                                                                                                                               |
| #831 - 27 <sup>th</sup> Ave South of Murry Rd.                                                                                                                                                                                                                | Replace bridge #26305P with triple CMP's                                                                                                         |
| #923 - 66 <sup>th</sup> St South of Weeping Water Rd                                                                                                                                                                                                          | Replace bridge with triple CMP's                                                                                                                 |
| #832 - Havelock Ave East of 12 <sup>th</sup> Ave                                                                                                                                                                                                              | Rebuild road and railroad crossing                                                                                                               |
| #924 - 24 <sup>th</sup> St. South of HWY 34                                                                                                                                                                                                                   | Place jump span on Bridge #05505                                                                                                                 |
| .1                                                                                                                                                                                                                                                            |                                                                                                                                                  |
| #875 - 66 <sup>th</sup> St. North of Knabe Dr                                                                                                                                                                                                                 | Replace bridge #14705P with CBC                                                                                                                  |
| #875 - 66th St. North of Knabe Dr#912 - Scenic Drive                                                                                                                                                                                                          | Replace bridge #14/05P with CBC       Replace bridge                                                                                             |
|                                                                                                                                                                                                                                                               |                                                                                                                                                  |
| #912 - Scenic Drive                                                                                                                                                                                                                                           | Replace bridge                                                                                                                                   |
| <ul><li>#912 - Scenic Drive</li><li>#925 - 334<sup>th</sup> St. South of Mckelvie Rd.</li></ul>                                                                                                                                                               | Replace bridge       Replace bridge with CBC                                                                                                     |
| <ul> <li>#912 - Scenic Drive</li> <li>#925 - 334<sup>th</sup> St. South of Mckelvie Rd.</li> <li>#926 - Mckelvie Rd. West of 334<sup>th</sup> St.</li> </ul>                                                                                                  | Replace bridge         Replace bridge with CBC         Replace Bridge with CBC                                                                   |
| <ul> <li>#912 - Scenic Drive</li> <li>#925 - 334<sup>th</sup> St. South of Mckelvie Rd.</li> <li>#926 - Mckelvie Rd. West of 334<sup>th</sup> St.</li> <li>#898 - 322<sup>nd</sup> St.t South of Wabash</li> </ul>                                            | Replace bridgeReplace bridge with CBCReplace Bridge with CBCReplace bridge #02315 with new bridge                                                |
| <ul> <li>#912 - Scenic Drive</li> <li>#925 - 334<sup>th</sup> St. South of Mckelvie Rd.</li> <li>#926 - Mckelvie Rd. West of 334<sup>th</sup> St.</li> <li>#898 - 322<sup>nd</sup> St.t South of Wabash</li> <li>#761 - Havelock Ave East of HWY 1</li> </ul> | Replace bridgeReplace bridge with CBCReplace Bridge with CBCReplace bridge #02315 with new bridgeReplace bridge #13015 with concrete box culvert |

**CBC**- Concrete Box Culvert **CMP**- Corrugated Metal Pipe